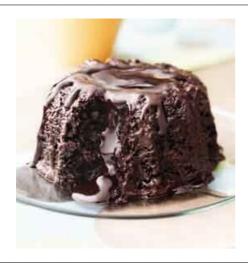

### 90607 - Cake Molten Choco Bundt

Defrost a single portion or the whole product for an instantly delicious, homemade looking dessert. Product can be also be refrozen.

### Serving Suggestions

Sweet Street Desserts are pastry chef quality desserts that defrost beautifully straight from the freezer. Personalize them, creating your own signature dessert, by adding a simple garnish and sauce to WOW your guests.