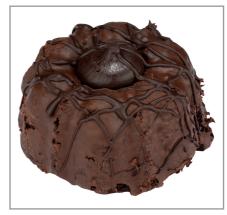

### 90607 - Cake Molten Choco Bundt

Defrost a single portion or the whole product for an instantly delicious, homemade looking dessert. Product can be also be refrozen.