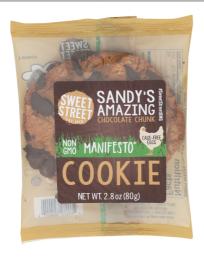

#### **SWEET** 91206 - Cookie Choc Chnk Iw

Craveable solution to be cross-utilized throughout your operation. Thaw and serve. No waste, no labor. Convenient add-on to packaged meals. Fresh options, with better-for-you ingredients for cafes and kiosks. Wholesome and indulgent grab-and-go snack.

# SWEET 91206 - Cookie Choc Chnk lw

Craveable solution to be cross-utilized throughout your operation. Thaw and serve. No waste, no labor. Convenient add-on to packaged meals. Fresh options, with better-for-you ingredients for cafes and kiosks. Wholesome and indulgent grab-and-go snack.