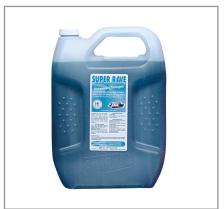

## **SSDC** 26602 - Super Rave Dishwashing Detergent

Super concentrated, Tough on grease, long lasting foam

# Long Description

SUPER RAVE DISHWASHING DETERGENT 2 X 1 Gallon

# SSDC 26602 - **Super Rave Dishwashing Detergent**

Super concentrated, Tough on grease, long lasting foam