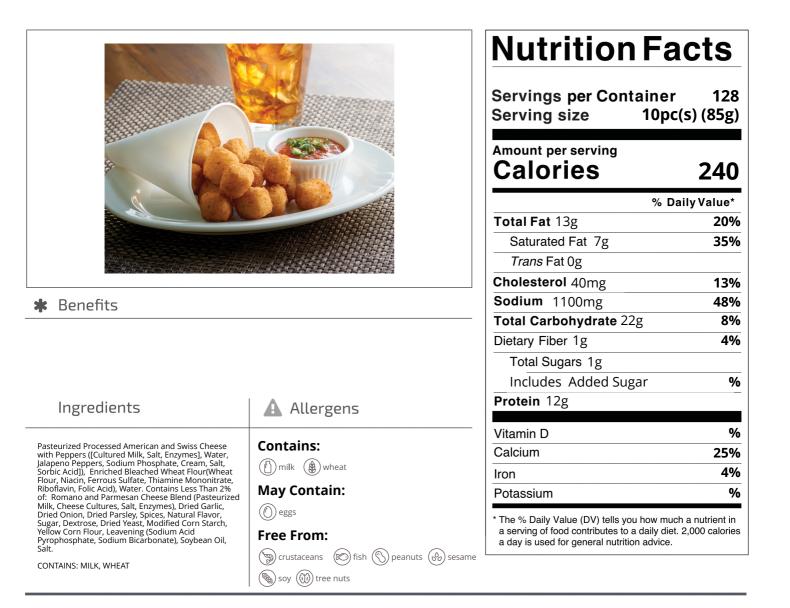

### FREDS 021733 - Appetizer Cheese Cube Hot Brd

On-trend flavor profile, cook from frozen, convenient packaging.

### Serving Suggestions

Serve on a platter with Battered Zucchini and Onion Rings or your signature vegetable combination.; Great as a side order in place of potatoes or steamed vegetables.; Serve with a variety of dips.

## Prep & Cooking Suggestions

Preparation Type: Cooking Instructions Deep Fryer Instructions: 350F for 1 1/4 to 1 1/2 minutes Preparation Notes: PRODUCT MUST BE FULLY COOKED. KEEP FROZEN UNTIL READY TO USE. Preparation Notes: Due to differences in appliances, cooking times may vary and require adjustment.