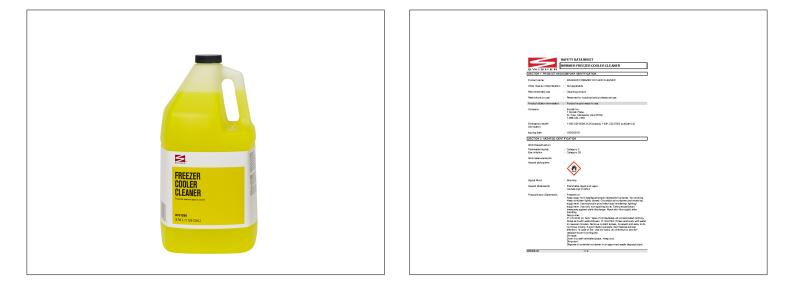

## SWISHER 026376 - Cleaner Freezer Cooler

No-thaw, quick-drying freezer cleaner.