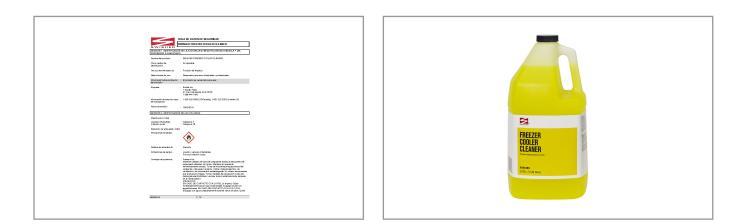

## SWISHER 026376 - Cleaner Freezer Cooler

No-thaw, quick-drying freezer cleaner.