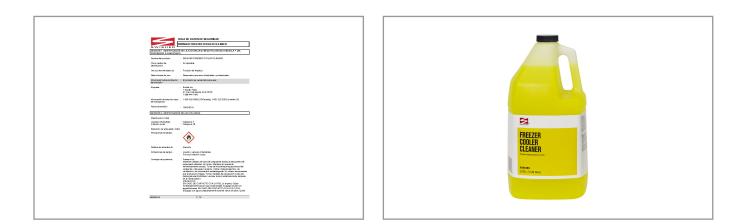

## SWISHER 026376 - Cleaner Freezer Cooler

No-thaw, quick-drying freezer cleaner.

## Product Specifications

| Storage | & Usage |
|---------|---------|
|---------|---------|

Keep away from fire, sparks and heated surfaces. Take necessary action to avoid static electricity discharge (which might cause ignition of organic vapors). Wash hands thoroughly after handling. In case of mechanical malfunction, or if in contact with unknown dilution of product, wear full Personal Protective Equipment (PPE). Keep away from heat and sources of ignition. Keep in a cool, well-ventilated place. Keep away from oxidizing agents. Keep out of reach of children. Keep container tightly closed. Store in suitable labeled containers.