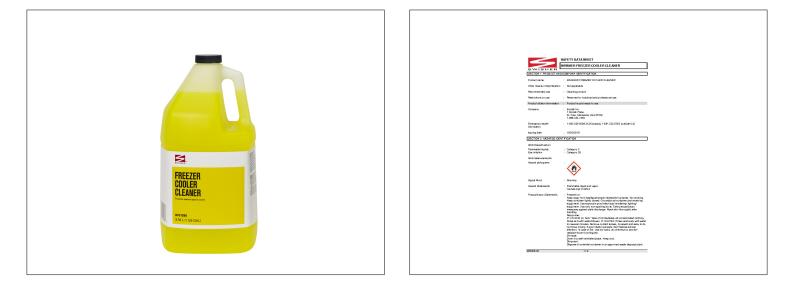

## SWISHER 026376 - Cleaner Freezer Cooler

No-thaw, quick-drying freezer cleaner.

## Product Specifications

| Storage | & Usage |
|---------|---------|
|---------|---------|

Keep away from fire, sparks and heated surfaces. Take necessary action to avoid static electricity discharge (which might cause ignition of organic vapors). Wash hands thoroughly after handling. In case of mechanical malfunction, or if in contact with unknown dilution of product, wear full Personal Protective Equipment (PPE). Keep away from heat and sources of ignition. Keep in a cool, well-ventilated place. Keep away from oxidizing agents. Keep out of reach of children. Keep container tightly closed. Store in suitable labeled containers.