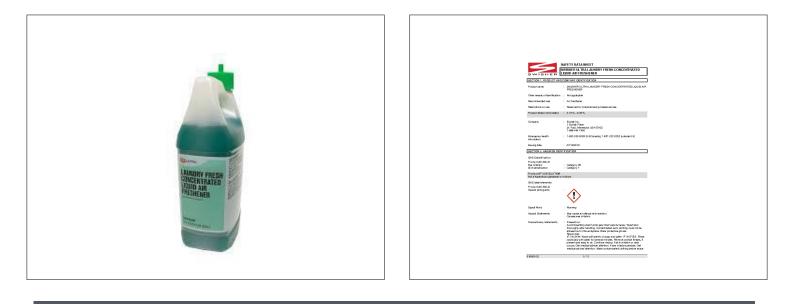

## swisher 026379 - Air Freshener Laundry Fresh

## Long Description

Benefits

## Product Specifications

12.69in

6.31in

13.38in

0.62cf

Storage & Usage

Do not get in eyes, on skin, or on clothing. Wash hands thoroughly after handling. In case of mechanical malfunction, or if in contact with unknown dilution of product, wear full Personal Protective Equipment (PPE). Keep out of reach of children. Store in suitable labeled containers.