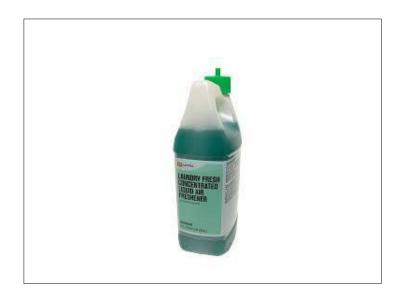

2/2 LT





## Long Description

## **Benefits**

## Storage & Usage

Do not get in eyes, on skin, or on clothing. Wash hands thoroughly after handling. In case of mechanical malfunction, or if in contact with unknown dilution of product, wear full Personal Protective Equipment (PPE). Keep out of reach of children. Store in suitable labeled containers.

## Product Specifications

026379

6102039

| Brand   |   |      | Manufacturer     | Product Category |            |  |
|---------|---|------|------------------|------------------|------------|--|
| SWISHER |   | PRC  | OGUARD / SWISHER |                  |            |  |
| MFG #   | 9 | SPC# | GTIN             | Pack             | Pack Desc. |  |

| Gross Weight | Net Weight | Country of Origin | Kosher | Child Nutrition |
|--------------|------