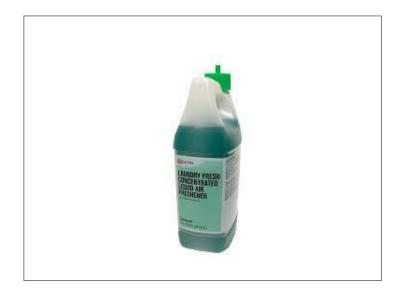

## ☑ Long Description

## Product Specifications

| Brand   | Manufacturer       |  |
|---------|--------------------|--|
| SWISHER | PROGUARD / SWISHER |  |
|         |                    |  |

| MFG #   | SPC #  | GTIN           | Pack | Pack Desc. |
|---------|--------|----------------|------|------------|
| 6102039 | 026379 | 10025469050059 | 2    | 2/2 LT     |