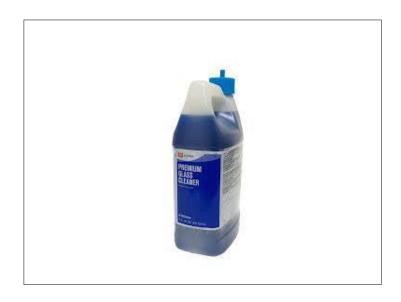

## **☑** Long Description

## **Benefits**

## Storage & Usage

Wash hands thoroughly after handling. In case of mechanical malfunction, or if in contact with unknown dilution of product, wear full Personal Protective Equipment (PPE). Keep out of reach of children. Store in suitable labeled containers.

## Product Specifications

| Brand   |   |                    | Manufacturer | Product Category |            |  |
|---------|---|--------------------|--------------|------------------|------------|--|
| SWISHER |   | PROGUARD / SWISHER |              |                  |            |  |
| MFG #   | 9 | SPC #              | GTIN         | Pack             | Pack Desc. |  |

| MFG #   | SPC #  | GTIN           | Pack | Pack Desc. |
|---------|--------|----------------|------|------------|