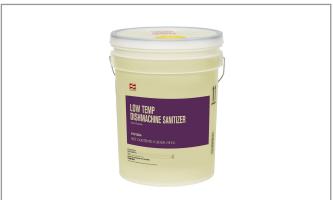

### 026898 - Sanitizer Dishmachine Lo Temp

Product Category

No

Yes

## Product Specifications

51.4lb

| SWISHER      | PROGUA     | RD / SWISHER      | Disinfectants & Sanitizers |                 |  |
|--------------|------------|-------------------|----------------------------|-----------------|--|
|              |            |                   |                            |                 |  |
| MFG #        | SPC#       | GTIN              | Pack                       | Pack Desc.      |  |
| 6101284      | 026898     | 00025469036568    | 1                          | 1/5 GAL         |  |
| •            |            |                   | -                          | -               |  |
| Gross Weight | Net Weight | Country of Origin | n Kosher                   | Child Nutrition |  |
|              |            |                   |                            |                 |  |

Manufacturer

48.2lb

| Shipping Information |         |         |         |       |            |                      |  |
|----------------------|---------|---------|---------|-------|------------|----------------------|--|
| Length               | Width   | Height  | Volume  | TIxHI | Shelf Life | Storage Temp From/To |  |
| 11.94in              | 11.94in | 15.12in | 1.25ft3 | 12x2  | 0DAYS      | 40°F / 111°F         |  |