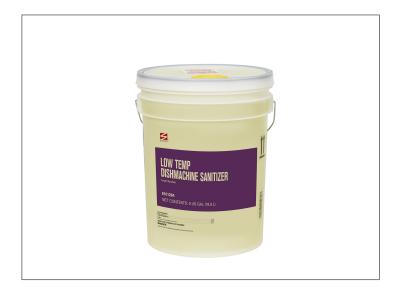

### 026898 - Sanitizer Dishmachine Lo Temp

Product Category

No

Yes

## Product Specifications

51.4lb

| SWISHER      | PROGUA     | RD / SWISHER      | Disinfectants & Sanitizers |                 |  |
|--------------|------------|-------------------|----------------------------|-----------------|--|
|              |            |                   |                            |                 |  |
| MFG #        | SPC#       | GTIN              | Pack                       | Pack Desc.      |  |
| 6101284      | 026898     | 00025469036568    | 1                          | 1/5 GAL         |  |
| •            |            |                   | -                          | -               |  |
| Gross Weight | Net Weight | Country of Origin | n Kosher                   | Child Nutrition |  |
|              |            |                   |                            |                 |  |