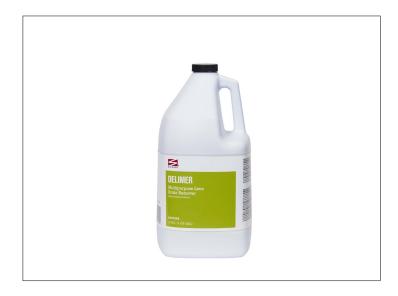

# SWISHER 026907 - Cleaner Delimer

Versatile: multi-purpose lime scale remover maximizes dishmachine performance.

4/1 GAL