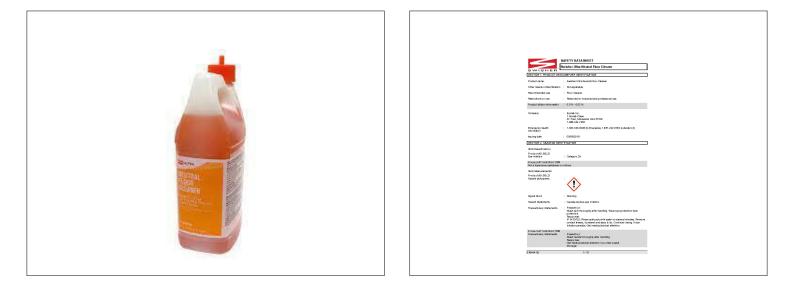

## swisher 026981 - Cleaner Floor Neutral

Daily floor cleaner for use on a variety of floor types formulated to remove soap film, grease, oil and other common soils.