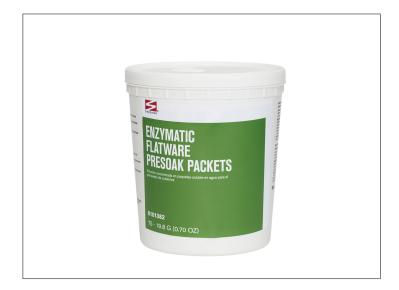

# 026982 - Presoak Flatware Enzyme Packet

Enzymatic formula designed to remove proteins and other soils from flatware in convenient dissolvable ready-to-use packets.

Long Description

## 026982 - Presoak Flatware Enzyme Packet

Enzymatic formula designed to remove proteins and other soils from flatware in convenient dissolvable ready-to-use packets.