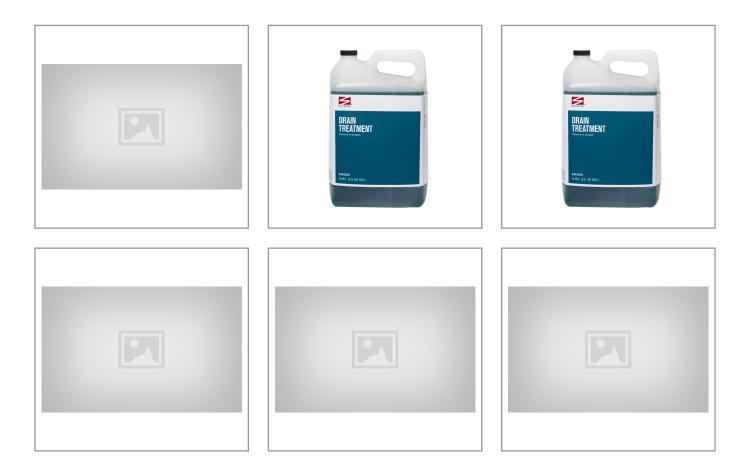

## SWISHER 027058 - Drain Treatment Enzymatic

Biological grease digestant helps automatically maintain drains, lines and grease traps.