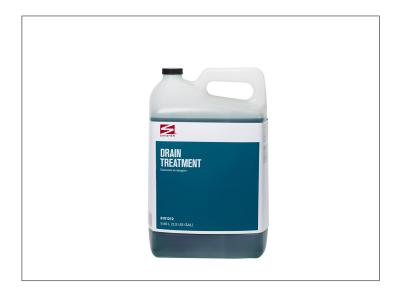

# 027058 - Drain Treatment Enzymatic

Biological grease digestant helps automatically maintain drains, lines and grease traps.

Long Description

# 027058 - **Drain Treatment Enzymatic**

Biological grease digestant helps automatically maintain drains, lines and grease traps.