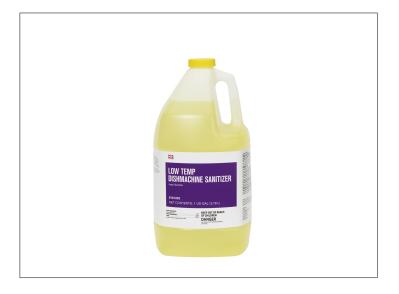

# 027060 - Sanitizer Dishmachine Lo Temp

EPA-registered chlorine sanitizer for low-temp machines. US EPA Registration 1677-52-541;