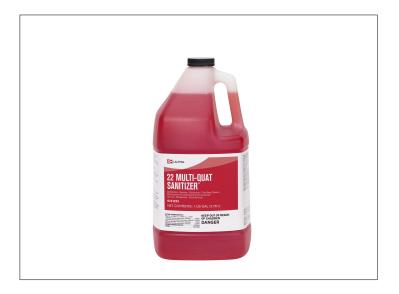

## 027100 - Sanitizer Multi Quat 22

An EPA-registered, concentrated, no-rinse quat sanitizer for use on hard nonporous surfaces. In a closed-loop bo le to reduce contact with US EPA Registration 1677-198;

# 027100 - Sanitizer Multi Quat 22

An EPA-registered, concentrated, no-rinse quat sanitizer for use on hard nonporous surfaces. In a closed-loop bo le to reduce contact with US EPA Registration 1677-198;