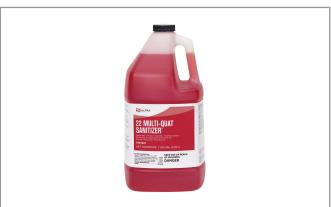

## 027100 - Sanitizer Multi Quat 22

An EPA-registered, concentrated, no-rinse quat sanitizer for use on hard nonporous surfaces. In a closed-loop bo le to reduce contact with US EPA Registration 1677-198;

# 027100 - Sanitizer Multi Quat 22

An EPA-registered, concentrated, no-rinse quat sanitizer for use on hard nonporous surfaces. In a closed-loop bo le to reduce contact with US EPA Registration 1677-198;