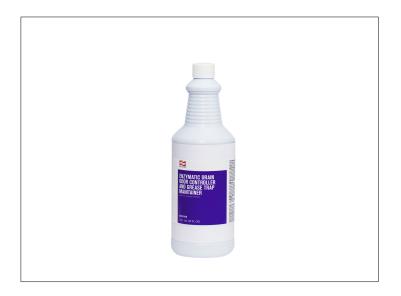

## 027101 - Cleaner Drain Enzyme/Odor/Grease

Contains nonpathogenic bacteria that multiply and dissolve the grease, fat and food particles that clog drains and pipes and cause malodors.

# 027101 - Cleaner Drain Enzyme/Odor/Grease

Contains nonpathogenic bacteria that multiply and dissolve the grease, fat and food particles that clog drains and pipes and cause malodors.