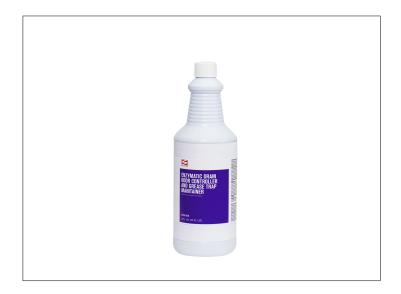

## 027101 - Cleaner Drain Enzyme/Odor/Grease

Contains nonpathogenic bacteria that multiply and dissolve the grease, fat and food particles that clog drains and pipes and cause malodors.

# 027101 - Cleaner Drain Enzyme/Odor/Grease

Contains nonpathogenic bacteria that multiply and dissolve the grease, fat and food particles that clog drains and pipes and cause malodors.