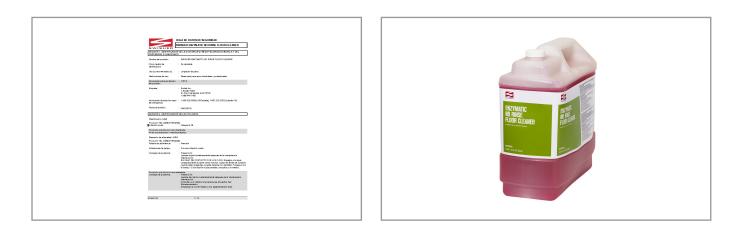

## SWISHER 027506 - Cleaner Floor Enzyme No Rinse

Premium, daily cleaner and degreaser that eliminates up to 99.9% of bacteria on kitchen floors.

Additional Images