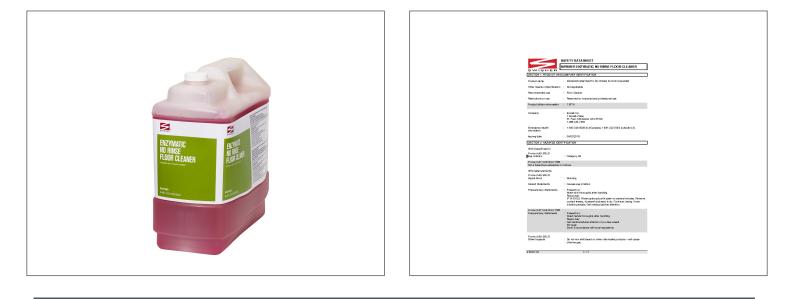

## SWISHER 027506 - Cleaner Floor Enzyme No Rinse

Premium, daily cleaner and degreaser that eliminates up to 99.9% of bacteria on kitchen floors.

## Long Description

Benefits

## Product Specifications

12.69in

6.31in

13.38in

0.62ft3

| Storage | & Usage |
|---------|---------|
|---------|---------|

Wash hands thoroughly after handling. Do not mix with bleach or other chlorinated products will cause chlorine gas. In case of mechanical malfunction, or if in contact with unknown dilution of product, wear full Personal Protective Equipment (PPE). Keep out of reach of children. Store in suitable labeled containers.

| Brand                |                  | Manufacturer       |                                              |         | Product Category |           |                 |
|----------------------|------------------|--------------------|----------------------------------------------|---------|------------------|-----------|-----------------|
| SWISHER              |                  | PROGUARD / SWISHER |                                              |         | Floor Cleaner    |           |                 |
| MFG #                | ¢                | SPC #              |                                              | GTIN    |                  | Pack      | Pack Desc.      |
| 6101293              |                  | 27506              | 00025469037022                               |         | 1                | 1/2.5 GAL |                 |
| 0101255              |                  |                    |                                              |         |                  | 172.3 GAL |                 |
| Gross Weight         | eight Net Weight |                    | t Cou                                        | ntry of | Origin           | Kosher    | Child Nutrition |
| 23.8lb               |                  | 22.43lb            |                                              | USA     |                  |           | No              |
| Shipping Information |                  |                    |                                              |         |                  |           |                 |
| Length Widt          | h ł              | Height ۱           | Volume TIxHI Shelf Life Storage Temp From/To |         |                  |           |                 |