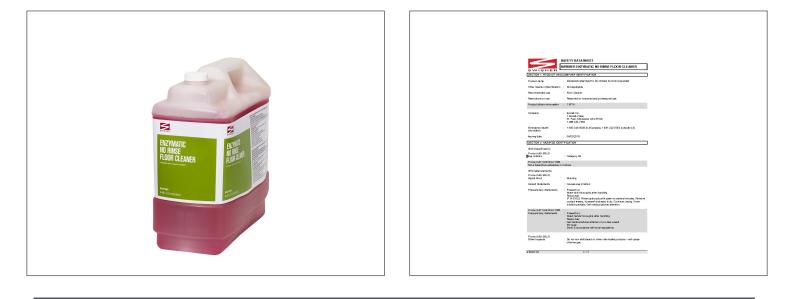

## SWISHER 027506 - Cleaner Floor Enzyme No Rinse

Premium, daily cleaner and degreaser that eliminates up to 99.9% of bacteria on kitchen floors.

## Long Description

Benefits

## Product Specifications

12.69in

6.31in

13.38in

0.62ft3

Storage & Usage

Wash hands thoroughly after handling. Do not mix with bleach or other chlorinated products will cause chlorine gas. In case of mechanical malfunction, or if in contact with unknown dilution of product, wear full Personal Protective Equipment (PPE). Keep out of reach of children. Store in suitable labeled containers.