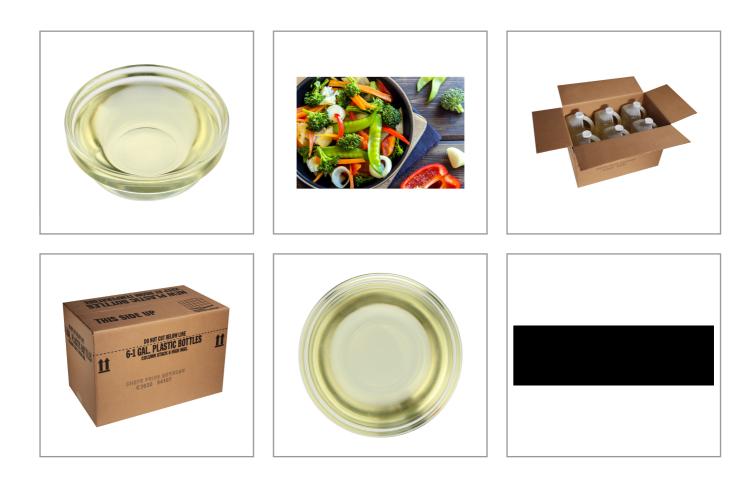

## CHEF'S PRIDE 050005 - **Oil Salad**

Chef's Pride Soybean Salad Oil possesses a clean, bland flavor and aroma.

|                                                                                                                                                                                                                                                                                                                                                                                                                                                                                                                                                                                                                                                                                                                                                                                                                                                                                                                                                                                                                                                                                                                                                                                                                                                                                                                                                                                                                                                                                                                                                                                                                                                                                                                                                                                                                                                                                                                                                                                                                                                                                                                                |                                                           | <b>Nutrition Fac</b>                                                                                                                                                      | cts                                      |  |
|--------------------------------------------------------------------------------------------------------------------------------------------------------------------------------------------------------------------------------------------------------------------------------------------------------------------------------------------------------------------------------------------------------------------------------------------------------------------------------------------------------------------------------------------------------------------------------------------------------------------------------------------------------------------------------------------------------------------------------------------------------------------------------------------------------------------------------------------------------------------------------------------------------------------------------------------------------------------------------------------------------------------------------------------------------------------------------------------------------------------------------------------------------------------------------------------------------------------------------------------------------------------------------------------------------------------------------------------------------------------------------------------------------------------------------------------------------------------------------------------------------------------------------------------------------------------------------------------------------------------------------------------------------------------------------------------------------------------------------------------------------------------------------------------------------------------------------------------------------------------------------------------------------------------------------------------------------------------------------------------------------------------------------------------------------------------------------------------------------------------------------|-----------------------------------------------------------|---------------------------------------------------------------------------------------------------------------------------------------------------------------------------|------------------------------------------|--|
|                                                                                                                                                                                                                                                                                                                                                                                                                                                                                                                                                                                                                                                                                                                                                                                                                                                                                                                                                                                                                                                                                                                                                                                                                                                                                                                                                                                                                                                                                                                                                                                                                                                                                                                                                                                                                                                                                                                                                                                                                                                                                                                                | Servings per Container 256<br>Serving size 1.00TBSP (14g) |                                                                                                                                                                           |                                          |  |
|                                                                                                                                                                                                                                                                                                                                                                                                                                                                                                                                                                                                                                                                                                                                                                                                                                                                                                                                                                                                                                                                                                                                                                                                                                                                                                                                                                                                                                                                                                                                                                                                                                                                                                                                                                                                                                                                                                                                                                                                                                                                                                                                | Pride                                                     | Amount per serving<br>Calories                                                                                                                                            | 0                                        |  |
|                                                                                                                                                                                                                                                                                                                                                                                                                                                                                                                                                                                                                                                                                                                                                                                                                                                                                                                                                                                                                                                                                                                                                                                                                                                                                                                                                                                                                                                                                                                                                                                                                                                                                                                                                                                                                                                                                                                                                                                                                                                                                                                                | % Daily Value*                                            |                                                                                                                                                                           |                                          |  |
| All contrast of the second sec |                                                           | Total Fat Og                                                                                                                                                              | 0%                                       |  |
|                                                                                                                                                                                                                                                                                                                                                                                                                                                                                                                                                                                                                                                                                                                                                                                                                                                                                                                                                                                                                                                                                                                                                                                                                                                                                                                                                                                                                                                                                                                                                                                                                                                                                                                                                                                                                                                                                                                                                                                                                                                                                                                                |                                                           | Saturated Fat 0g                                                                                                                                                          | 0%                                       |  |
|                                                                                                                                                                                                                                                                                                                                                                                                                                                                                                                                                                                                                                                                                                                                                                                                                                                                                                                                                                                                                                                                                                                                                                                                                                                                                                                                                                                                                                                                                                                                                                                                                                                                                                                                                                                                                                                                                                                                                                                                                                                                                                                                |                                                           | Trans Fat 0g                                                                                                                                                              |                                          |  |
|                                                                                                                                                                                                                                                                                                                                                                                                                                                                                                                                                                                                                                                                                                                                                                                                                                                                                                                                                                                                                                                                                                                                                                                                                                                                                                                                                                                                                                                                                                                                                                                                                                                                                                                                                                                                                                                                                                                                                                                                                                                                                                                                |                                                           | Cholesterol 0mg                                                                                                                                                           | 0%                                       |  |
| <b>★</b> Benefits                                                                                                                                                                                                                                                                                                                                                                                                                                                                                                                                                                                                                                                                                                                                                                                                                                                                                                                                                                                                                                                                                                                                                                                                                                                                                                                                                                                                                                                                                                                                                                                                                                                                                                                                                                                                                                                                                                                                                                                                                                                                                                              |                                                           | Sodium Omg                                                                                                                                                                | 0%                                       |  |
| -                                                                                                                                                                                                                                                                                                                                                                                                                                                                                                                                                                                                                                                                                                                                                                                                                                                                                                                                                                                                                                                                                                                                                                                                                                                                                                                                                                                                                                                                                                                                                                                                                                                                                                                                                                                                                                                                                                                                                                                                                                                                                                                              |                                                           | Total Carbohydrate Og                                                                                                                                                     | 0%                                       |  |
| Ultra-convenient: Shelf stable and ready to use<br>Versatile: Use in salad dressings, mayonnaises and o                                                                                                                                                                                                                                                                                                                                                                                                                                                                                                                                                                                                                                                                                                                                                                                                                                                                                                                                                                                                                                                                                                                                                                                                                                                                                                                                                                                                                                                                                                                                                                                                                                                                                                                                                                                                                                                                                                                                                                                                                        | ther spreads and sauces                                   | Total Carbohydrate 0g 0%<br>Dietary Fiber 0g 0%                                                                                                                           |                                          |  |
| Clean flavor and aroma: Doesn't overpower main ing<br>Healthier choice: Free from trans fat, which has beer                                                                                                                                                                                                                                                                                                                                                                                                                                                                                                                                                                                                                                                                                                                                                                                                                                                                                                                                                                                                                                                                                                                                                                                                                                                                                                                                                                                                                                                                                                                                                                                                                                                                                                                                                                                                                                                                                                                                                                                                                    | redients                                                  | Total Sugars 0g                                                                                                                                                           | ng 0%<br>0%<br>drate 0g 0%<br>g 0%<br>0g |  |
| Healthier Choice. Hee norn trans fat, which has been                                                                                                                                                                                                                                                                                                                                                                                                                                                                                                                                                                                                                                                                                                                                                                                                                                                                                                                                                                                                                                                                                                                                                                                                                                                                                                                                                                                                                                                                                                                                                                                                                                                                                                                                                                                                                                                                                                                                                                                                                                                                           | Thinked to heart disease and higher LDL cholesterol       | Includes 0g Added Sugar                                                                                                                                                   | 0%                                       |  |
| Ingredients                                                                                                                                                                                                                                                                                                                                                                                                                                                                                                                                                                                                                                                                                                                                                                                                                                                                                                                                                                                                                                                                                                                                                                                                                                                                                                                                                                                                                                                                                                                                                                                                                                                                                                                                                                                                                                                                                                                                                                                                                                                                                                                    | Allergens                                                 | Protein Og                                                                                                                                                                |                                          |  |
| ingredients                                                                                                                                                                                                                                                                                                                                                                                                                                                                                                                                                                                                                                                                                                                                                                                                                                                                                                                                                                                                                                                                                                                                                                                                                                                                                                                                                                                                                                                                                                                                                                                                                                                                                                                                                                                                                                                                                                                                                                                                                                                                                                                    |                                                           |                                                                                                                                                                           |                                          |  |
| SOYBEAN OIL.                                                                                                                                                                                                                                                                                                                                                                                                                                                                                                                                                                                                                                                                                                                                                                                                                                                                                                                                                                                                                                                                                                                                                                                                                                                                                                                                                                                                                                                                                                                                                                                                                                                                                                                                                                                                                                                                                                                                                                                                                                                                                                                   | Free From: Vitamin D 0mcg                                 |                                                                                                                                                                           | 0%                                       |  |
| SOTBEAN OIL.                                                                                                                                                                                                                                                                                                                                                                                                                                                                                                                                                                                                                                                                                                                                                                                                                                                                                                                                                                                                                                                                                                                                                                                                                                                                                                                                                                                                                                                                                                                                                                                                                                                                                                                                                                                                                                                                                                                                                                                                                                                                                                                   | () crustaceans () mollusks () eggs                        | Calcium 0mg                                                                                                                                                               | 0%                                       |  |
|                                                                                                                                                                                                                                                                                                                                                                                                                                                                                                                                                                                                                                                                                                                                                                                                                                                                                                                                                                                                                                                                                                                                                                                                                                                                                                                                                                                                                                                                                                                                                                                                                                                                                                                                                                                                                                                                                                                                                                                                                                                                                                                                |                                                           | Iron 0mg                                                                                                                                                                  | 0%                                       |  |
|                                                                                                                                                                                                                                                                                                                                                                                                                                                                                                                                                                                                                                                                                                                                                                                                                                                                                                                                                                                                                                                                                                                                                                                                                                                                                                                                                                                                                                                                                                                                                                                                                                                                                                                                                                                                                                                                                                                                                                                                                                                                                                                                | (S) fish (D) milk (S) peanuts (S) sesame                  | Potassium 0mg                                                                                                                                                             | 0%                                       |  |
|                                                                                                                                                                                                                                                                                                                                                                                                                                                                                                                                                                                                                                                                                                                                                                                                                                                                                                                                                                                                                                                                                                                                                                                                                                                                                                                                                                                                                                                                                                                                                                                                                                                                                                                                                                                                                                                                                                                                                                                                                                                                                                                                | 🛞 soy (ၮြဲ) tree nuts (န္တိ) wheat                        | * The % Daily Value (DV) tells you how much a nutrient in<br>a serving of food contributes to a daily diet. 2,000 calories<br>a day is used for general nutrition advice. |                                          |  |

#### Serving Suggestions

Chefs Pride Soybean Salad Oil is great for making salad dressings, mayonnaises, and other spreads and sauces. It's clean and bland flavor make it a perfect foundation.

# Product Specifications

| Brand                |                  |         |                | Manufacturer  |           |                      |  |
|----------------------|------------------|---------|----------------|---------------|-----------|----------------------|--|
| CHEF'S PRIDE         |                  |         |                | VENTURA FOODS |           |                      |  |
| MFG #                | SPC #            |         | GTIN           |               | Pack      | Pack Desc.           |  |
| 54107CHP             | 050005           | 1002    | 10026700127936 |               | 6         | 6/1 GAL              |  |
| Gross Weight         | Net Weight Count |         | ntry of        | Origin        | Kosher    | Child Nutrition      |  |
| 49.75lb              | 49.75lb          |         | USA            |               | Yes       | No                   |  |
| Shipping Information |                  |         |                |               |           |                      |  |
| Length Width         | Height           | Volume  | TIxHI          | Shelf Li      | fe Storag | Storage Temp From/To |  |
| 22.6in 9.7in         | 12.5in           | 1.59ft3 | 10x3           | 0DAYS         | 5 4       | 40°F / 111°F         |  |