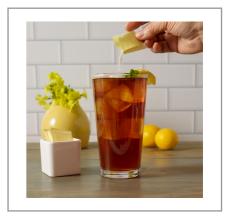

## **Serving Suggestions**

Yellow Sucralose Packets provide today's customers with their favorite sucralose sweetener option in coffee, iced tea and more.