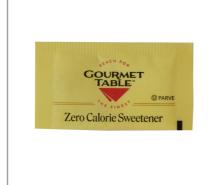

#### 051698 - **Sweetener Yellow Sucralose**

Feature Yellow Sucralose Sugar Substitute Packets next to your coffee station to provide your customers with their favorite sweetener. A highly-requested option for guests looking for a no-calorie sweetener solution, each case contains 2000 - 1g servings. Made from real sugar, Sucralose has no aftertaste and is easily-recognizable in their familiar yellow packets. More than 600 times sweeter than sugar, these yellow packets sweeten beverages and foods without making blood sugar levels spike. Developed in 1976, Sucralose is used to sweeten a large variety of beverages and foods throughout the world. Each packet is sodium-free, Kosher, and gluten-free. Shelf-stable.

# 051698 - Sweetener Yellow Sucralose

Feature Yellow Sucralose Sugar Substitute Packets next to your coffee station to provide your customers with their favorite sweetener. A highly-requested option for guests looking for a no-calorie sweetener solution, each case contains 2000 - 1g servings. Made from real sugar, Sucralose has no aftertaste and is easily-recognizable in their familiar yellow packets. More than 600 times sweeter than sugar, these yellow packets sweeten beverages and foods without making blood sugar levels spike. Devolopin in 1976, Sucralose is used to sweeten a large variety of beverages and foods throughout the world. Each packet is sodium-free, Kosher, and gluten-free. Shelf-stable.