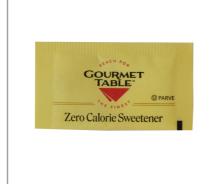

#### 051698 - **Sweetener Yellow Sucralose**

Feature Yellow Sucralose Sugar Substitute Packets next to your coffee station to provide your customers with their favorite sweetener. A highly-requested option for guests looking for a no-calorie sweetener solution, each case contains 2000 - 1g servings. Made from real sugar, Sucralose has no aftertaste and is easily-recognizable in their familiar yellow packets. More than 600 times sweeter than sugar, these yellow packets sweeten beverages and foods without making blood sugar levels spike. Developed in 1976, Sucralose is used to sweeten a large variety of beverages and foods throughout the world. Each packet is sodium-free, Kosher, and gluten-free. Shelf-stable.

### 051698 - Sweetener Yellow Sucralose

Feature Yellow Sucralose Sugar Substitute Packets next to your coffee station to provide your customers with their favorite sweetener. A highly-requested option for guests looking for a no-calorie sweetener solution, each case contains 2000 - 1g servings. Made from real sugar, Sucralose has no aftertaste and is easily-recognizable in their familiar yellow packets. More than 600 times sweeter than sugar, these yellow packets sweeten beverages and foods without making blood sugar levels spike. Devolopin in 1976, Sucralose is used to sweeten a large variety of beverages and foods throughout the world. Each packet is sodium-free, Kosher, and gluten-free. Shelf-stable.