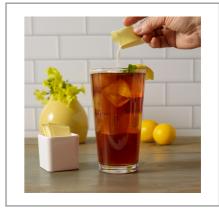

#### Serving Suggestions

Yellow Sucralose Packets provide today's customers with their favorite sucralose sweetener option in coffee, iced tea and more.