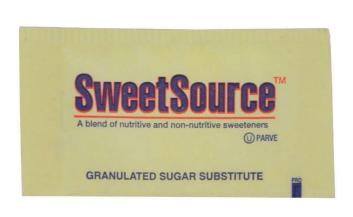

#### 051698 - **Sweetener Yellow Sucralose**

Feature Yellow Sucralose Sugar Substitute Packets next to your coffee station to provide your customers with their favorite sweetener. A highly-requested option for guests looking for a no-calorie sweetener solution, each case contains 2000 - 1g servings. Made from real sugar, Sucralose has no aftertaste and is easily-recognizable in their familiar yellow packets. More than 600 times sweeter than sugar, these yellow packets sweeten beverages and foods without making blood sugar levels spike. Developed in 1976, Sucralose is used to sweeten a large variety of beverages and foods throughout the world. Each packet is sodium-free, Kosher, and gluten-free. Shelf-stable.

#### Serving Suggestions

Yellow Sucralose Packets provide today's customers with their favorite sucralose sweetener option in coffee, iced tea and more.