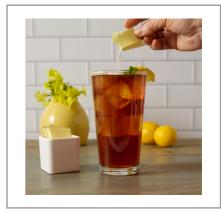

#### Serving Suggestions

Yellow Sucralose Packets provide today's customers with their favorite sucralose sweetener option in coffee, iced tea and more.