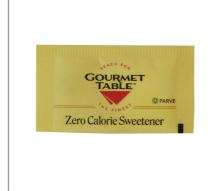

#### 051698 - Sweetener Yellow Sucralose

Feature Yellow Sucralose Sugar Substitute Packets next to your coffee station to provide your customers with their favorite sweetener. A highly-requested option for guests looking for a no-calorie sweetener solution, each case contains 2000 - 1g servings. Made from real sugar, Sucralose has no aftertaste and is easily-recognizable in their familiar yellow packets. More than 600 times sweeter than sugar, these yellow packets sweeten beverages and foods without making blood sugar levels spike. Developed in 1976, Sucralose is used to sweeten a large variety of beverages and foods throughout the world. Each packet is sodium-free, Kosher, and gluten-free. Shelf-stable.

#### \* Benefits

Yellow Sucralose Sugar Substitute is made from real sugar so it has no aftertaste. No coffee station is complete without the familiar yellow Sucralose Sugar Substitute. Each case of Yellow Sucralose sweetener contains 2000 - 1 g servings Added to beverages or foods, Yellow Sucralose has no effect on blood sugar levels.