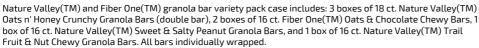

### \* Benefits

Includes Nature Valley Oats and Honey, Nature Valley Sweet and Salty Peanut, Nature Valley Chewy Trail Fruit and Nut and Fiber One Oats and Chocolate. All bars individually wrapped.
Case: 3 - 18 ct. Nature Valley Oats in Honey Crunchy Granola Bars, 2 - 16 ct. Fiber One Oats & Chocolate Chewy Bars, 1 - 16 ct. Nature Valley Sweet & Salty Peanut Granola Bars, and 1 - 16 ct. Nature Valley Trail Fruit & Nut Chewy Granola Bars. Nature Valley(TM) is the #1 grain bar brand. Better for you snack. Made with all natural ingredients. Fiber One(TM) chewy bars help satisfy your cravings without sacrificing your healthy lifestyle.
Fiber One(TM) chewy bars provide 9g fiber per serving (35% daily value).

## 052485 - Bar Nature Valley Variety Pack S/O

Nature Valley(TM) and Fiber One(TM) granola bar variety pack case includes: 3 boxes of 18 ct. Nature Valley(TM) Oats n' Honey Crunchy Granola Bars (double bar), 2 boxes of 16 ct. Fiber One(TM) Oats & Chocolate Chewy Bars, 1 box of 16 ct. Nature Valley(TM) Sweet & Salty Peanut Granola Bars, and 1 box of 16 ct. Nature Valley(TM) Trail Fruit & Nut Chewy Granola Bars. All bars individually wrapped.