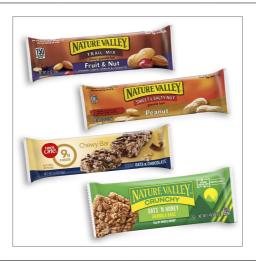

### \* Benefits

Includes Nature Valley Oats and Honey, Nature Valley Sweet and Salty Peanut, Nature Valley Chewy Trail Fruit and Nut and Fiber One Oats and Chocolate. All bars individually wrapped.
Case: 3 - 18 ct. Nature Valley Oats in Honey Crunchy Granola Bars, 2 - 16 ct. Fiber One Oats & Chocolate Chewy Bars, 1 - 16 ct. Nature Valley Sweet & Salty Peanut Granola Bars, and 1 - 16 ct. Nature Valley Trail Fruit & Nut Chewy Granola Bars. Nature Valley(TM) is the #1 grain bar brand. Better for you snack. Made with all natural ingredients. Fiber One(TM) chewy bars help satisfy your cravings without sacrificing your healthy lifestyle.
Fiber One(TM) chewy bars provide 9g fiber per serving (35% daily value).

## 052485 - Bar Nature Valley Variety Pack S/O

Nature Valley(TM) and Fiber One(TM) granola bar variety pack case includes: 3 boxes of 18 ct. Nature Valley(TM) Oats n' Honey Crunchy Granola Bars (double bar), 2 boxes of 16 ct. Fiber One(TM) Oats & Chocolate Chewy Bars, 1 box of 16 ct. Nature Valley(TM) Sweet & Salty Peanut Granola Bars, and 1 box of 16 ct. Nature Valley(TM) Trail Fruit & Nut Chewy Granola Bars. All bars individually wrapped.