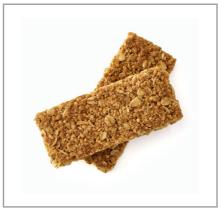

# 052486 - Bar Granola Oat N Honey Crunch Wg I/W

Individually wrapped, whole grain crunchy granola bars made from a blend of rolled oats and corn-soy crisps, flavored with a touch of honey, and providing 8g of whole grain per serving. Made without gelatin. Made with no artificial flavors, no artificial colors, and no artificial sweeteners. For USDA Child Nutrition Programs: meets .5 ounce equivalent grain, whole grain-rich criteria, and USDA Smart Snacks criteria. Available in bulk, 144 - .74 bars per case.

#### \* Benefits

Whole grain crunchy granola bars made from a blend of rolled oats and corn-soy crisps, flavored with a touch of honey, and providing 8g of whole grain per serving. Individually wrapped, available in bulk, 144 - .74 bars per case. A crunchy, oats and honey-flavored granola bar made with real honey and 100% natural whole grain oats. For USDA Child Nutrition Programs: meets .5 ounce equivalent grain, whole grain-rich criteria, and USDA Smart Spacks criteria. Snacks criteria.