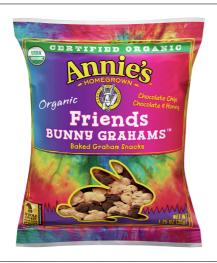

## 052489 - Cracker Graham Bunny Friends Wg

Certified USDA organic whole grain-rich bunny-shaped honey, chocolate, and chocolate chip graham crackers. Individually wrapped for on-the-go smart snacking. Made without gelatin. No artificial flavors, no colors from artificial sources, and no high fructose corn syrup. For USDA Child Nutrition Programs: meets 1 ounce equivalent grain, whole grain-rich criteria, USDA smart snacks criteria, and is CACFP eligible. Available in bulk, 100 - 1.25 oz bags in each case.