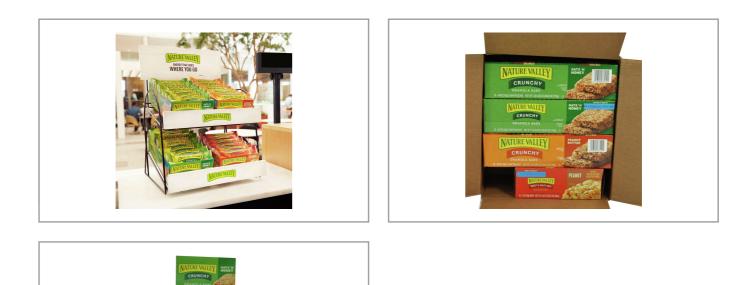

# NATURE VALLEY 052491 - Bar Granola Core Variety (3) S/O

Stock the fastest turning core Nature Valley(TM) bars in smaller optimized cases to drive revenue. Perfect size and selection for non-commercial, these variety packs are a great solution to help capture on the go breakfast & snacking. Variety pack includes sleeves of: 2-Nature Valley(TM) Granola Bar Oats & Honey 1.49 oz, 1-Nature Valley(TM) Crunchy Granola Bar Peanut Butter 1.49 oz, 1-Nature Valley(TM) Sweet & Salty Nut Granola Bar Peanut 1.2 oz.

### NATURE VALLEY 052491 - Bar Granola Core Variety (3) S/O

Stock the fastest turning core Nature Valley(TM) bars in smaller optimized cases to drive revenue. Perfect size and selection for non-commercial, these variety packs are a great solution to help capture on the go breakfast & snacking. Variety pack includes sleeves of: 2-Nature Valley(TM) Granola Bar Oats & Honey 1.49 oz, 1-Nature Valley(TM) Crunchy Granola Bar Peanut Butter 1.49 oz, 1-Nature Valley(TM) Sweet & Salty Nut Granola Bar Peanut 1.2 oz.