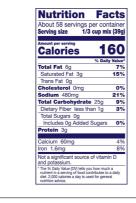

# **Nutrition Facts**

Servings per Container 348 1/3cupmix(39g) Serving size

# **Amount per serving**

# **Calories**

160

| % Da                    | ily Value* |
|-------------------------|------------|
| Total Fat 6g            | 7%         |
| Saturated Fat 3g        | 15%        |
| Trans Fat 0g            |            |
| Cholesterol 0mg         | 0%         |
| Sodium 480mg            | 21%        |
| Total Carbohydrate 25g  | 9%         |
| Dietary Fiber 1g        | 4%         |
| Total Sugars 0g         |            |
| Includes 0g Added Sugar | 0%         |
| Protein 3g              |            |
|                         |            |
| Vitamin D 0mcg          | 0%         |
| Calcium 60mg            | 5%         |
| Iron 1.6mg              | 9%         |
| Potassium 0mg           | 0%         |

\* The % Daily Value (DV) tells you how much a nutrient in a serving of food contributes to a daily diet. 2,000 calories a day is used for general nutrition advice.