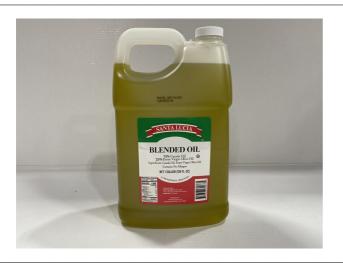

#### **SANTA LUCIA**

#### 054247 - Oil Canola Olive Blend 75/25

#### Product Specifications

| Brand       | Manufacturer | Product Category           |
|-------------|--------------|----------------------------|
| SANTA LUCIA | REMA FOODS   | Frying, Cooking, Salad Oil |

| MFG #           | SPC # | GTIN           | Pack | Pack Desc. |
|-----------------|-------|----------------|------|------------|
| 60033SLV 054247 |       | 10719303600332 | 6    | 6/1 GAL    |

| Gross Weight | Net Weight | Country of Origin | Kosher | Child Nutrition |
|--------------|------------|-------------------|--------|-----------------|
| 48lb         | 47.7lb     | USA               |        | No              |