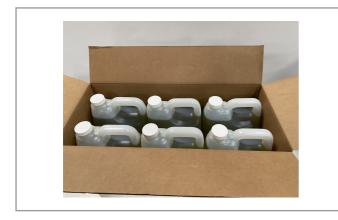

| MFG #           | SPC # | GTIN           | Pack | Pack Desc. |
|-----------------|-------|----------------|------|------------|
| 60033SLV 054247 |       | 10719303600332 | 6    | 6/1 GAL    |

| Gross Weight | Net Weight | Country of Origin | Kosher | Child Nutrition |
|--------------|------------|-------------------|--------|-----------------|
| 48lb         | 47.7lb     | USA               |        | No              |

| Shipping Information |       |        |         |       |            |                      |  |
|----------------------|-------|--------|---------|-------|------------|----------------------|--|
| Length               | Width | Height | Volume  | TIxHI | Shelf Life | Storage Temp From/To |  |
| 21.4in               | 9.9in | 11.7in | 1.43ft3 | 9x4   | 0DAYS      | 40°F / 111°F         |  |