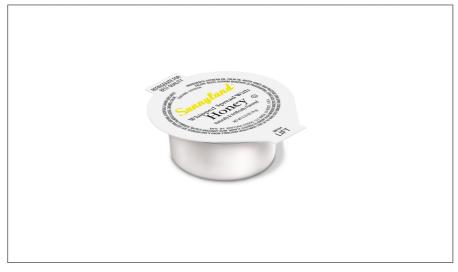

#### \* Benefits

Refrigerate for quality and fresh flavor

Whipped for easy spreading: Smooth and creamy texture that's perfectly spreadable Versatile: Add a touch of honey butter flavor to everything from baked potatoes and bread rolls to muffins and desserts

#### Serving Suggestions

Our Whipped Spread with Honey portion cups are an asset to any kitchen. From baked potatoes and bread rolls, to muffins and desserts, this whipped spread adds a sweet, honey flavor to every dish.

# 054321 - Margarine Honey Cup \*

Sunnyland Whipped Honey Spread is a sweet, butter flavored honey spread with a smooth body and spreadable texture. Adds a touch of honey to dishes from baked potatoes and bread rolls to muffins and desserts.