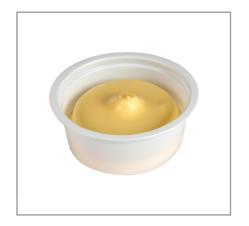

#### Serving Suggestions

Our Whipped Spread with Honey portion cups are an asset to any kitchen. From baked potatoes and bread rolls, to muffins and desserts, this whipped spread adds a sweet, honey flavor to every dish.

# 054321 - Margarine Honey Cup \*

Sunnyland Whipped Honey Spread is a sweet, butter flavored honey spread with a smooth body and spreadable texture. Adds a touch of honey to dishes from baked potatoes and bread rolls to muffins and desserts.