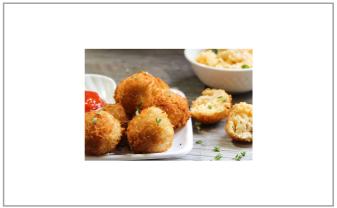

#### \* Benefits

Shelf stable and ready to use High performance: Specially designed for clean, healthier frying Versatile: Use for foods like deep fried chicken wings Performance: Resists flavor transfer Consistent food quality: Delivers reliably crisp and even results

# Serving Suggestions

Use our oil blend the next time you deep fry chicken wings. Its clean and bland flavor resists flavor transfer to your crisp, evenlycooked items.

## 054473 - Oil Cottonseed/Canola Blend

Versa Premier High Performance Cotton/Canola Oil Blend is a clean, bland, high performance blend that's ideal for foods like deep fried chicken wings. It resists flavor transfer and delivers reliably crisp, evenly cooked items.