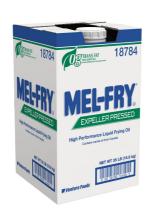

### \* Benefits

Mel-Fry is made with an exclusive, patented process for premium fry life, and contains 25% less saturated fat and 60% more healthful monounsaturated fat than traditional vegetable oil. Fries foods to a delectably crisp texture and contains zero grams trans fat per serving.

### Serving Suggestions

Try this high performance Mel-Fry High Performance Liquid Frying Oil for baking, grilling, sauting and frying.

#### Product Specifications

| Brand                | Manufacturer | Product Category |  |  |
|----------------------|--------------|------------------|--|--|
| MELFRY VENTURA FOODS |              | Oil Blend        |  |  |
|                      |              |                  |  |  |