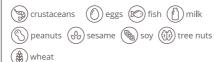

### \* Benefits

Mel-Fry is made with an exclusive, patented process for premium fry life, and contains 25% less saturated fat and 60% more healthful monounsaturated fat than traditional vegetable oil. Fries foods to a delectably crisp texture and contains zero grams trans fat per serving.

## Ingredients

CANOLA OIL, SOYBEAN OIL, ROSEMARY EXTRACT WITH TOCOPHEROLS (VITAMIN E) AS AN ANTIOXIDANT, DIMETHYLPOLYSILOXANE, AN ANTI-FOAMING AGENT ADDED.

Allergens

#### Free From:



# **Nutrition Facts**

Servings per Container 1134 1.00TBSP (14g) Serving size

# Amount per serving

# **Calories**

**120** 

|                       | % Daily Value* |
|-----------------------|----------------|
| Total Fat 14g         | %              |
| Saturated Fat 1.5g    | 8%             |
| Trans Fat 0g          |                |
| Cholesterol 0mg       | 0%             |
| Sodium Omg            | 0%             |
| Total Carbohydrate 0g | 0%             |
| Dietary Fiber         | %              |
| Total Sugars 0g       |                |
| Includes Added Sugar  | · %            |
| Protein 0g            |                |
|                       |                |
| Vitamin D 0mcg        | 0%             |
| Calcium 0mg           | 0%             |
| Iron 0mg              |