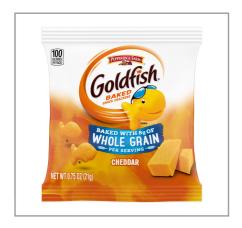

# 056077 - Cracker Goldfish Cheddar Wg

# 056077 - Cracker Goldfish Cheddar Wg

With Goldfish crackers, the smiles come naturally. Baked with 100% real cheddar cheese and 8g of whole grain per serving, Goldfish Crackers Baked with Whole Grain are a snack the whole family will adore with no artificial flavors or preservatives. For Pepperidge Farm, baking is more than a job. It's a real passion. Each day, the Pepperidge Farm bakers take the time to make every cookie, pastry, cracker and loaf of bread the best way they know how by using simple, quality ingredients.