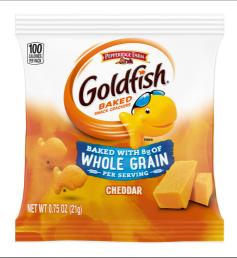

# \* Benefits

THE SNACK THEY LOVE: Loved by kids of all ages, the delicious taste and instantly recognizable shape of Goldfish Crackers brings a smile to students

THE SMACK THET LOVE. LOVED by MUS of an age, in a distribution of a decision of the composition of the compo

classic CHEDDAR TASTE: Packed with the flavor and crunch everyone loves, these Goldfish Crackers are baked with 100% real cheddar cheese.

## Serving Suggestions

Goldfish Cheddar Made with Whole Grain Crackers are perfect to serve as part of school breakfasts, lunches, as an a la carte snack, in after school programs, summer camps, and more