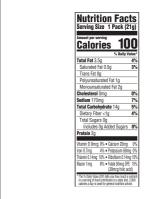

# **Nutrition Facts**

Servings per Container Serving size Amountperserving (21g)

# Amount per serving **Calories**

100

| % Da                    | aily Value* |  |
|-------------------------|-------------|--|
| Total Fat 3.5g          | 4%          |  |
| Saturated Fat 0.5g      | 3%          |  |
| Trans Fat 0g            |             |  |
| Cholesterol 0mg         | 0%          |  |
| Sodium 170mg            | 7%          |  |
| Total Carbohydrate 14g  | 5%          |  |
| Dietary Fiber 1g        | 4%          |  |
| Total Sugars 0g         |             |  |
| Includes 0g Added Sugar | 0%          |  |
| Protein 2g              | _           |  |
|                         |             |  |
| Vitamin D 0mcg          | 0%          |  |
| Calcium 20mg            | 2%          |  |
| Iron 0.7mg              | 4%          |  |
| Potassium 60mg          | 1%          |  |
|                         |             |  |

\* The % Daily Value (DV) tells you how much a nutrient in a serving of food contributes to a daily diet. 2,000 calories a day is used for general nutrition advice.