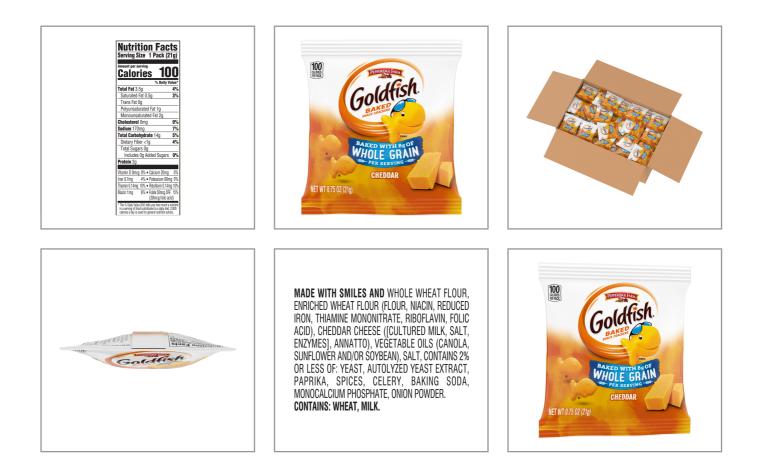

|                                                                                                                                                                                                                       |                                                                 | <b>Nutrition Facts</b>                                                                                                                       |     |  |  |
|-----------------------------------------------------------------------------------------------------------------------------------------------------------------------------------------------------------------------|-----------------------------------------------------------------|----------------------------------------------------------------------------------------------------------------------------------------------|-----|--|--|
| TOO<br>Deliner<br>Hereiter<br>Goo                                                                                                                                                                                     | Servings per Container 1<br>Serving size Amountperserving (21g) |                                                                                                                                              |     |  |  |
| BAKED                                                                                                                                                                                                                 | WITH BS OF                                                      | Amount per serving<br>Calories                                                                                                               | 100 |  |  |
| PER                                                                                                                                                                                                                   | % Daily Value*                                                  |                                                                                                                                              |     |  |  |
| СН                                                                                                                                                                                                                    | EDDAR                                                           | Total Fat 3.5g                                                                                                                               | 4%  |  |  |
| NET WT 0.75 OZ (21g)                                                                                                                                                                                                  |                                                                 | Saturated Fat 0.5g                                                                                                                           | 3%  |  |  |
|                                                                                                                                                                                                                       | Trans Fat 0g                                                    |                                                                                                                                              |     |  |  |
|                                                                                                                                                                                                                       |                                                                 | Cholesterol 0mg                                                                                                                              | 0%  |  |  |
| <b>B</b> enefits                                                                                                                                                                                                      |                                                                 | Sodium 170mg                                                                                                                                 | 7%  |  |  |
|                                                                                                                                                                                                                       |                                                                 | Total Carbohydrate 14g                                                                                                                       | 5%  |  |  |
| HE SNACK THEY LOVE: Loved by kids of all ages, the delicious taste and inst<br>aces with every bite.<br>FRSATILE GOODNESS: Goldfish Cheddar Made with Whole Grain Crackers a                                          | Dietary Fiber 1g                                                | 4%                                                                                                                                           |     |  |  |
| nack, in after school programs, summer camps, and more.<br>VUTRTION MATTERS: A delicious wholegrain-rich and wholesome snack kid<br>of trans fat per serving, no artificial flavors or preservatives, and are Smart S | Total Sugars 0g                                                 |                                                                                                                                              |     |  |  |
| VHOLESOME SNACK: Each package contains 8 grams of whole grain per ser<br>miles.<br>:LASSIC CHEDDAR TASTE: Packed with the flavor and crunch everyone loves                                                            |                                                                 | Includes 0g Added Sugar                                                                                                                      | 0%  |  |  |
| Ingredients                                                                                                                                                                                                           | Allergens                                                       | Protein 2g                                                                                                                                   |     |  |  |
|                                                                                                                                                                                                                       |                                                                 | Vitamin D 0mcg                                                                                                                               | 0%  |  |  |
| MADE WITH SMILES AND WHOLE WHEAT<br>FLOUR, ENRICHED WHEAT FLOUR (FLOUR,<br>NIACIN, REDUCED IRON, THIAMINE<br>MONIONITATE DIROCI AVID. FOUC ACID                                                                       | Contains:                                                       | Calcium 20mg                                                                                                                                 | 2%  |  |  |
|                                                                                                                                                                                                                       | milk 🌒 wheat                                                    | Iron 0.7mg                                                                                                                                   | 4%  |  |  |
| MONONITRATE, RIBOFLAVIN, FOLIC ACID),<br>CHEDDAR CHEESE ([CULTURED MILK, SALT,<br>ENZYMES], ANNATTO), VEGETABLE OILS                                                                                                  |                                                                 | Potassium 60mg                                                                                                                               | 1%  |  |  |
| CANOLA, SUNFLOWER AND/OR SOYBEAN),<br>SALT, CONTAINS 2% OR LESS OF: YEAST,<br>AUTOLYZED YEAST EXTRACT, PAPRIKA,<br>SPICES, CELERY, BAKING SODA,<br>MONOCALCIUM PHOSPHATE, ONION<br>POWDER.<br>CONTAINS: WHEAT, MILK.  |                                                                 | * The % Daily Value (DV) tells you how much<br>a serving of food contributes to a daily diet.<br>a day is used for general nutrition advice. |     |  |  |

### Nutrition Analysis - By Serving

| Calories             | 100 | Total Fat           | 3.5g | Sodium         | 170mg  |
|----------------------|-----|---------------------|------|----------------|--------|
| Protein              | 2   | Trans Fats          | Og   | Calcium        | 20mg   |
| Total Carbohydrates… | 14g | Saturated Fat       | 0.5g | Iron           | 0.7mg  |
| Sugars               | Og  | Added Sugars        | Og   | Potassium      | 60mg   |
| Dietary Fiber        | 1g  | Polyunsaturated Fat | 1g   | Zinc           | 0      |
| Lactose              |     | Monounsaturated Fat | 2g   | Phosphorus     |        |
| Sucrose              |     | Cholesterol         | 0mg  |                |        |
| Vitamin A(IU)•       | 0   | Vitamin D           | 0mcg | Thiamin        |        |
| Vitamin A(RE)        |     | Vitamin E           |      | Niacin         |        |
| Vitamin C            | 0mg | Folate              | 0mg  | Riboflavin     | 0.14mg |
| Magnesium            |     | Vitamin B-6         |      | Vitamin B-1 2• |        |
| Monosodium           |     | Sulphites           |      | Nitrates       |        |