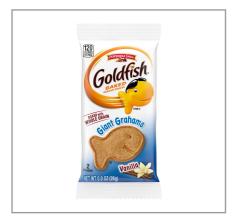

## 056078 - Cracker Goldfish Vanilla Wg S/O

# 056078 - Cracker Goldfish Vanilla Wg S/O

Goldfish Giant Grahams in Vanilla are the perfect pairing with creamy yogurt. Serve the graham-y goodness with milk and fresh fruit for an easy breakfast in the classroom. Children will enjoy eating this playful, delicious, and fun snack. This kid-favorite adds a delicious crunch however it's served. Goldfish Grahams are a staple in snacking, so keeping them stocked in the pantry at school is a no-brainer. Made with whole grain, vanilla, and smiles, it's no wonder that kids can't get enough of the fun and tasty goodness in every pack of Goldfish Grahams. With 120 calories per serving and 0g trans-fat, Goldfish Grahams are the crunchy and flavor-packed snack food you can feel good about serving to kids of all ages.