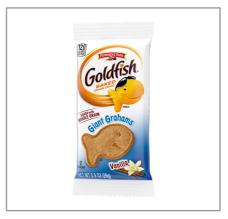

## 056078 - Cracker Goldfish Vanilla Wg S/O

# 056078 - Cracker Goldfish Vanilla Wg S/O

Goldfish Giant Grahams in Vanilla are the perfect pairing with creamy yogurt. Serve the graham-y goodness with milk and fresh fruit for an easy breakfast in the classroom. Children will enjoy eating this playful, delicious, and fun snack. This kid-favorite adds a delicious crunch however it's served. Goldfish Grahams are a staple in snacking, so keeping them stocked in the pantry at school is a no-brainer. Made with whole grain, vanilla, and smiles, it's no wonder that kids can't get enough of the fun and tasty goodness in every pack of Goldfish Grahams. With 120 calories per serving and 0g trans-fat, Goldfish Grahams are the crunchy and flavor-packed snack food you can feel good about serving to kids of all ages.