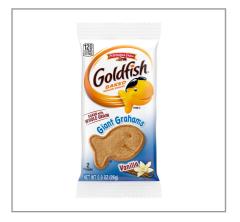

## 056078 - Cracker Goldfish Vanilla Wg S/O

Goldfish Giant Grahams in Vanilla are the perfect pairing with creamy yogurt. Serve the graham-y goodness with milk and fresh fruit for an easy breakfast in the classroom. Children will enjoy eating this playful, delicious, and fun snack. This kid-favorite adds a delicious crunch however it's served. Goldfish Grahams are a staple in snacking, so keeping them stocked in the pantry at school is a no-brainer. Made with whole grain, vanilla, and smiles, it's no wonder that kids can't get enough of the fun and tasty goodness in every pack of Goldfish Grahams. With 120 calories per serving and 0g trans-fat, Goldfish Grahams are the crunchy and flavor-packed snack food you can feel good about serving to kids of all ages.