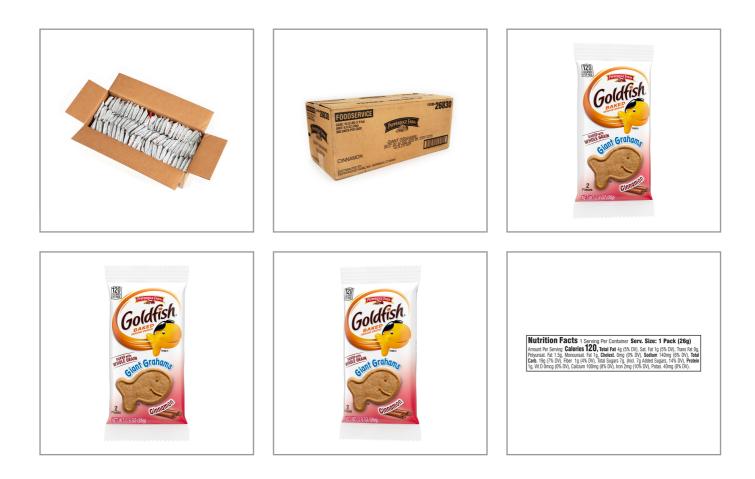

## PEPPERIDGE FARM 056087 - Cracker Goldfish Graham Giant Wg

|                                                                                                                                                                                                                       |                                                                   | <b>Nutrition Facts</b>         |     |  |
|-----------------------------------------------------------------------------------------------------------------------------------------------------------------------------------------------------------------------|-------------------------------------------------------------------|--------------------------------|-----|--|
|                                                                                                                                                                                                                       | Servings per Container 1<br>Serving size Amountperserving (0.9oz) |                                |     |  |
| Gio                                                                                                                                                                                                                   |                                                                   | Amount per serving<br>Calories | 120 |  |
|                                                                                                                                                                                                                       | % Daily Value*                                                    |                                |     |  |
| WHOTE GRAIN                                                                                                                                                                                                           | VANUE AND 2 Barrs                                                 |                                |     |  |
| Shire science of                                                                                                                                                                                                      | NET WT 0.9 0Z (26g)                                               | Saturated Fat 1g               | 5%  |  |
|                                                                                                                                                                                                                       |                                                                   | Trans Fat 0g                   |     |  |
|                                                                                                                                                                                                                       |                                                                   | Cholesterol 0mg                | 0%  |  |
| * Benefits                                                                                                                                                                                                            |                                                                   | Sodium 140mg                   | 6%  |  |
| -                                                                                                                                                                                                                     |                                                                   | Total Carbohydrate 19g         | 7%  |  |
| VERSATILE GOODNESS: Goldfish Giant Grahams are perfect to serve as part<br>summer camps, and more.<br>NUTRITION MATTERS: A delicious wholegrain-rich and wholesome snack kid                                          | Dietary Fiber 1g                                                  | 4%                             |     |  |
| artificial flavors or preservatives, and are Smart Snack compliant.<br>WHOLESOME SNACK: Each package counts as 1 oz of grain equivalent whic<br>CLASSIC CINNAMON TASTE: Packed with the sweet flavor of cinnamon ever | Total Sugars 7g                                                   |                                |     |  |
| THE SNACK THEY LOVE: Loved by kids of all ages, the delicious taste and ins<br>faces with every bite.                                                                                                                 | Includes 7g Added Sugar                                           | 14%                            |     |  |
| Ingredients                                                                                                                                                                                                           | Allergens                                                         | Protein 1g                     |     |  |
|                                                                                                                                                                                                                       |                                                                   | Vitamin D 0mcg                 | 0%  |  |
| MADE WITH SMILES AND WHOLE WHEAT                                                                                                                                                                                      | Contains:                                                         | Calcium 100mg                  | 8%  |  |
| FLOUR, ENRICHED WHEAT FLOUR<br>(FLOUR, NIACIN, REDUCED IRON,                                                                                                                                                          | wheat                                                             | Iron 2mg                       | 11% |  |

| Vitamin D 0mcg                                                                                                                                                      | 0%  |  |  |  |
|---------------------------------------------------------------------------------------------------------------------------------------------------------------------|-----|--|--|--|
| Calcium 100mg                                                                                                                                                       | 8%  |  |  |  |
| Iron 2mg                                                                                                                                                            | 11% |  |  |  |
| Potassium 40mg                                                                                                                                                      | 1%  |  |  |  |
| * The % Daily Value (DV) tells you how much a nutrient in a serving of food contributes to a daily diet. 2,000 calories a day is used for general nutrition advice. |     |  |  |  |

Nutrition Analysis - By Serving

| Calories             | 120 | Total Fat           | 4g   | Sodium         | 140mg |
|----------------------|-----|---------------------|------|----------------|-------|
| Protein              | 1   | Trans Fats          | Og   | Calcium        | 100mg |
| Total Carbohydrates… | 19g | Saturated Fat       | 1g   | Iron           | 2mg   |
| Sugars               | 7g  | Added Sugars        | 7g   | Potassium      | 40mg  |
| Dietary Fiber        | 1g  | Polyunsaturated Fat | 1.5g | Zinc           |       |
| Lactose              |     | Monounsaturated Fat | 1g   | Phosphorus     |       |
| Sucrose              |     | Cholesterol         | 0mg  |                |       |
| Vitamin A(IU)•       |     | Vitamin D           | 0mcg | Thiamin        |       |
| Vitamin A(RE)        |     | Vitamin E           |      | Niacin         |       |
| Vitamin C            |     | Folate              |      | Riboflavin     |       |
| Magnesium            |     | Vitamin B-6         |      | Vitamin B-1 2• |       |
| Monosodium           |     | Sulphites           |      | Nitrates       |       |