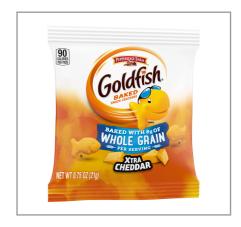

### 056808 - Cracker Goldfish Extra Cheddar Wg S/O

### 056808 - Cracker Goldfish Extra Cheddar Wg S/O

Goldfish Crackers are the perfect pairing atop a bowl of creamy tomato soup. Mix the cheddar-y goodness with protein-rich nuts and dried fruit in a trail mix for a delicious on-the-go breakfast in the classroom. Children will enjoy eating this playful, delicious, and fun snack. This kid-favorite adds a cheesy crunch however it's served. Goldfish Crackers are a staple in snacking, so keeping them stocked in the pantry at school is a no-brainer. Made with real cheddar cheese and smiles, it's no wonder that kids can't get enough of the fun and tasty goodness in every pack of Goldfish Crackers. With 90 calories per serving and 0g trans fat, Goldfish crackers are the crunchy and flavor-packed snack food you can feel good about serving.