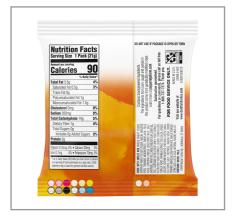

# **Nutrition Facts**

Servings per Container Serving size Amountperserving (21g)

#### Amount per serving Calories

90

| Calones                 | <b>90</b>  |
|-------------------------|------------|
| % Dai                   | ily Value* |
| Total Fat 3.5g          | 4%         |
| Saturated Fat 0.5g      | 3%         |
| Trans Fat 0g            |            |
| Cholesterol 0mg         | 0%         |
| Sodium 200mg            | 9%         |
| Total Carbohydrate 14g  | 5%         |
| Dietary Fiber 1g        | 4%         |
| Total Sugars 0g         |            |
| Includes 0g Added Sugar | 0%         |
| Protein 2g              |            |
|                         |            |
| Vitamin D 0mcg          | 0%         |
| Calcium 20mg            | 2%         |
| Iron 0.7mg              | 4%         |
| Potassium 70mg          | 1%         |

\* The % Daily Value (DV) tells you how much a nutrient in a serving of food contributes to a daily diet. 2,000 calories a day is used for general nutrition advice.

### Nutrition Analysis - By Serving

| Calories            | 90  | Total Fat           | 3.5g | Sodium         | 200mg |
|---------------------|-----|---------------------|------|----------------|-------|
| Protein             | 2   | Trans Fats          | 0g   | Calcium        | 20mg  |
| Total Carbohydrates | 14g | Saturated Fat       | 0.5g | Iron           | 0.7mg |
| Sugars              | 0g  | Added Sugars        | 0g   | Potassium      | 70mg  |
| Dietary Fiber       | 1g  | Polyunsaturated Fat | 1g   | Zinc           |       |
| Lactose             |     | Monounsaturated Fat | 1.5g | Phosphorus     |       |
| Sucrose             |     | Cholesterol         | 0mg  |                |       |
| Vitamin A(IU)•      |     | Vitamin D           | 0mcg | Thiamin        |       |
| Vitamin A(RE)       |     | Vitamin E           |      | Niacin         |       |
| Vitamin C           |     | Folate              |      | Riboflavin     |       |
| Magnesium           |     | Vitamin B-6         |      | Vitamin B-1 2• |       |
| Monosodium          |     | Sulphites           |      | Nitrates       |       |