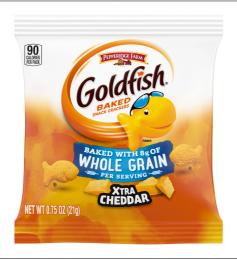

#### **PEPPERIDGE FARM**

### 056808 - Cracker Goldfish Extra Cheddar Wg S/O

#### \* Benefits

VERSATILE GOODNESS: Goldfish Xtra Cheddar Made with Whole Grain Crackers are perfect to serve as part of school breakfasts, lunches, as an a la carte snack, in after school programs, summer camps, and more.

NUTRITION MATTERS: A delicious wholegarin-rich and wholesome snack kids love, Goldfish Xtra Cheddar Made with Whole Grain Crackers contain 0 grams of trans fat per serving, no artificial flavors or preservatives, and are Smart Snack compliant.

WHOLESOME SNACK Each package contains 8 grams of whole grain per serving which provides an excellent way to help fuel students while bringing smiles, CLASIC CHEDDAR TASTE: Packed with the flavor and crunch everyone loves, these Goldfish Crackers have a bolder flavor and are abaded with real cheddar cheese. The SNACK THEY LOVE: Loved by Nids of all ages, the delicious taste and instantly recognizable shape of Goldfish Crackers brings a smile to students' faces with every