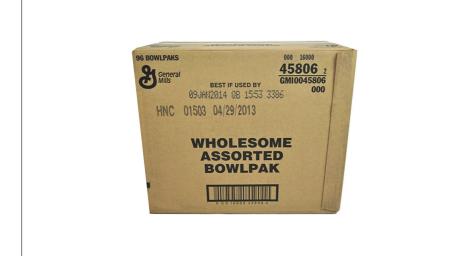

#### G MILLS 057000 - **T/O Cereal Assorted Bowlpak**

96

Variety pack of General Mills cereals in a ready-to-eat bowl for convenient, portion control: 12 gluten-free Cheerios(TM), 16 gluten free Rice Chex(TM), 30 gluten-free Honey Nut Cheerios(TM), 20 Total Raisin Bran(TM), and 18 Cinnamon Toast Crunch(TM) 25% Less Sugar cereals. For crediting in USDA Child Nutrition Programs: 1 ounce equivalent grain and whole grain-rich criteria.

## Product Specifications

| Brand   | Manufacturer             |
|---------|--------------------------|
| G MILLS | GENERAL MILLS SALES INC. |

| MFG #    | SPC #  | GTIN           | Pack | Pack Desc.    |
|----------|--------|----------------|------|---------------|
| 45806000 | 057000 | 00016000458062 | 96   | 96 / 0.95 ONZ |

| Gross Weight | Net Weight | Country of Origin | Kosher | Child Nutrition |
|--------------|------------|-------------------|--------|-----------------|
| 9lb          | 5.7lb      | USA               | Yes    | No              |

| Shipping Information |         |       |         |         |       |            |                      |
|----------------------|---------|-------|---------|---------|-------|------------|----------------------|
|                      | Length  | Width | Height  | Volume  | TIxHI | Shelf Life | Storage Temp From/To |
|                      | 16.75in | 13in  | 14.12in | 1.78ft3 | 9x7   | 252DAYS    | 32°F / 95°F          |