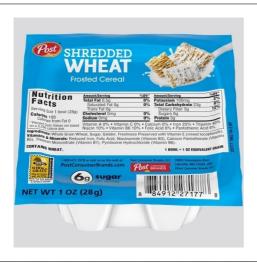

# 057414 - Cereal Frosted Shredded Wheat Wg Low Sug

36

112gs

# **Nutrition Facts**

Servings per Container Serving size

| Calories              | 130            |
|-----------------------|----------------|
|                       | % Daily Value* |
| Total Fat 1g          | 2%             |
| Saturated Fat 0.5g    | 3%             |
| Trans Fat 0g          |                |
| Cholesterol 65mg      | 22%            |
| Sodium 410mg          | 18%            |
| Total Carbohydrate 2g | 1%             |
| Dietary Fiber 0g      | 0%             |
| Total Sugars 0.79g    |                |
| Includes Added Sugar  | - %            |
| Protein 27g           | _              |
| Vitamin D             | %              |
| Calcium 29.71mg       | 2%             |
| Iron 0.76mg           | 4%             |
| Potassium 310mg       | 7%             |