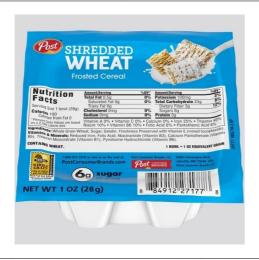

# 057414 - Cereal Frosted Shredded Wheat Wg Low Sug

36

# **Nutrition Facts**

Servings per Container Serving size 112gs

Amount per serving

| Calories              | 130            |
|-----------------------|----------------|
|                       | % Daily Value* |
| Total Fat 1g          | 2%             |
| Saturated Fat 0.5g    | 3%             |
| <i>Trans</i> Fat 0g   |                |
| Cholesterol 65mg      | 22%            |
| Sodium 410mg          | 18%            |
| Total Carbohydrate 2g | 1%             |
| Dietary Fiber 0g      | 0%             |
| Total Sugars 0.79g    |                |
| Includes Added Sugar  | · %            |
| Protein 27g           |                |
| Vitamin D             | %              |
| Calcium 29.71mg       | 2%             |
| Iron 0.76mg           | 4%             |
| Potassium 310mg       | 7%             |
|                       |                |

#### \* The % Daily Value (DV) tells you how much a nutrient in a serving of food contributes to a daily diet. 2,000 calories a day is used for general nutrition advice.