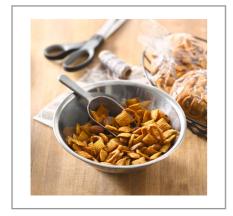

# 057742 - Cereal Rice Chex Gf Wg Bulk

93

(40g)

An whole grain rice gluten-free cereal in cost-effective, 33 oz bulk packaging for less waste and great labor savings. For crediting in USDA Child Nutrition Programs: 1 ounce equivalent grain, whole grain-rich criteria and is CACFP-eligible.

#### \* Benefits

General Mills Rice Chex is a popular whole grain rice gluten-free cereal.
4 - 33 oz bulk packages of cereal per case
An easy to display solution that is served all day as a low-cost meal option with less waste and great labor savings.
Contains no artificial colors or flavors.
Meets one ounce equivalent grain standard, whole grain-rich criteria, USDA Smart Snacks criteria and is CACFP eligible.
Recommended for colleges and universities and lodging settings.