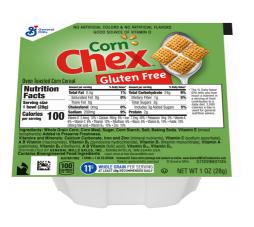

# **Nutrition Facts**

Servings per Container 96 1bowl (28g) Serving size

#### Amount per serving Calories

100

| Calories                | 100        |
|-------------------------|------------|
| % Da                    | ily Value* |
| Total Fat 0.5g          | 1%         |
| Saturated Fat 0g        | 0%         |
| Trans Fat 0g            |            |
| Cholesterol 0mg         | 0%         |
| Sodium 200mg            | 9%         |
| Total Carbohydrate 24g  | 9%         |
| Dietary Fiber 1g        | 4%         |
| Total Sugars 3g         |            |
| Includes 3g Added Sugar | 6%         |
| Protein 2g              |            |
|                         |            |
| Vitamin D 2.4mcg        | 12%        |
| Calcium 90mg            | 7%         |
| Iron 7.2mg              | 40%        |
| Potassium 0mg           | 0%         |
|                         |            |

\* The % Daily Value (DV) tells you how much a nutrient in a serving of food contributes to a daily diet. 2,000 calories a day is used for general nutrition advice.