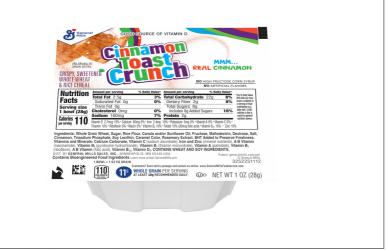

# **Nutrition Facts**

Servings per Container 96 1bowl(28g) Serving size

#### Amount per serving Calories

110

| Calories                | 110      |
|-------------------------|----------|
| % Daily                 | y Value* |
| Total Fat 2.5g          | 3%       |
| Saturated Fat 0g        | 0%       |
| Trans Fat 0g            |          |
| Cholesterol 0mg         | 0%       |
| Sodium 160mg            | 7%       |
| Total Carbohydrate 22g  | 8%       |
| Dietary Fiber 2g        | 7%       |
| Total Sugars 8g         |          |
| Includes 8g Added Sugar | 16%      |
| Protein 2g              | _        |
| Vitamin D 2.7mcg        | 14%      |
| Calcium 80mg            | 6%       |
| Iron 2.4mg              | 13%      |
| Potassium 0mg           | 0%       |

\* The % Daily Value (DV) tells you how much a nutrient in a serving of food contributes to a daily diet. 2,000 calories a day is used for general nutrition advice.