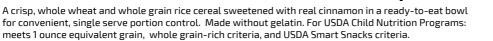

# **Nutrition Facts**

Servings per Container 96 1bowl(28g) Serving size

### Amount per serving alorios

| Calories                | 110        |
|-------------------------|------------|
| % Da                    | ily Value* |
| Total Fat 2.5g          | 3%         |
| Saturated Fat 0g        | 0%         |
| Trans Fat 0g            |            |
| Cholesterol 0mg         | 0%         |
| Sodium 160mg            | 7%         |
| Total Carbohydrate 22g  | 8%         |
| Dietary Fiber 2g        | 7%         |
| Total Sugars 8g         |            |
| Includes 8g Added Sugar | 16%        |
| Protein 2g              |            |
|                         | 4.40/      |
| Vitamin D 2.7mcg        | 14%        |
| Calcium 80mg            | 6%         |
| Iron 2.4mg              | 13%        |
| Potassium 0mg           | 0%         |
|                         |            |

\* The % Daily Value (DV) tells you how much a nutrient in a serving of food contributes to a daily diet. 2,000 calories a day is used for general nutrition advice.