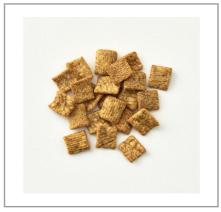

### \* Benefits

A crisp, whole wheat and whole grain rice cereal sweetened with real cinnamon.
96 - 1 oz single serve branded bowls per case
This ready-to-eat bowl provides convenient portion control and room for milk. Great for breakfast, or as a grab n go snack.
Contains no artificial flavors and no colors from artificial sources.
For USDA Child Nutrition Programs: meets 1 ounce equivalent grain standard, whole grain-rich criteria, USDA Smart Snacks criteria, and is CACFP eligible. Great for use in K-12 schools and healthcare.