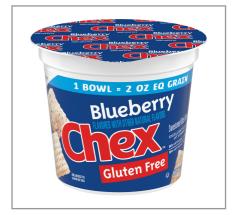

### 057762 - Cereal Blueberry Chex Bowlpak Wg 2 Oz

The great fruit flavor of blueberry can be enjoyed in gluten-free Blueberry Chex! Dusted with sweet blueberry flavor, this ready-to-eat cereal cup is great for breakfast, lunch, and supper: in the classroom, on-the-go or in the cafeteria. Whole grain rice first ingredient. Meets 2 ounce equivalent grains, Gluten-Free and is CACFP eligible

#### \* Benefits

This top selling flavor meets the specific needs of your K-12 foodservice program. One product that meets 2 grains means only one product for inventory and storage.
Ready to eat dry cereal in a convenient, portable cup
Cup has room for milkno dishes required
No artificial flavors or colors.
For USDA Child Nutrition Programs: meets 2 ounce equivalent grains, Gluten-Free, and is CACFP eligible.
Great for breakfast in the classroom, or as a grab n go item.