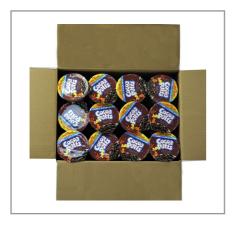

#### 057763 - Cereal Cocoa Puffs Bowlpak Wg

Your favorite Cocoa Puffs(TM) taste with 25% less sugar. Enjoy, the naturally flavored, reduced sugar, frosted corn puff cereal with real cocoa. This ready-to-eat cup provides convenient single serve portion control and room for milk. Whole Grain Corn - first ingredient. Meets 2 ounce equivalent grains and USDA Smart Snack criteria.

| MFG # SPC # |        | GTIN           | Pack | Pack Desc. |
|-------------|--------|----------------|------|------------|
| 1600014885  | 057763 | 10016000148854 | 60   | 60/2 OZ    |

| Gross Weight | Net Weight | Country of Origin | Kosher | Child Nutrition |  |
|--------------|------------|-------------------|--------|-----------------|--|
| 11lb         | 7.5lb      | USA               | Yes    | No              |  |