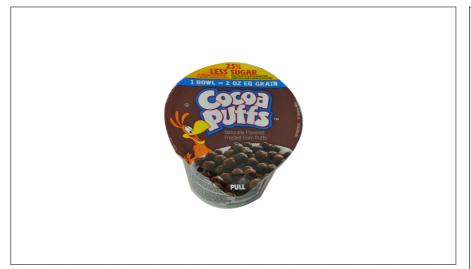

#### 057763 - Cereal Cocoa Puffs Bowlpak Wg

Your favorite Cocoa Puffs(TM) taste with 25% less sugar. Enjoy, the naturally flavored, reduced sugar, frosted corn puff cereal with real cocoa. This ready-to-eat cup provides convenient single serve portion control and room for milk. Whole Grain Corn - first ingredient. Meets 2 ounce equivalent grains and USDA Smart Snack criteria.