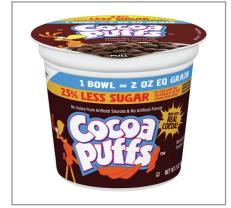

#### 057763 - Cereal Cocoa Puffs Bowlpak Wg

Your favorite Cocoa Puffs(TM) taste with 25% less sugar. Enjoy, the naturally flavored, reduced sugar, frosted corn puff cereal with real cocoa. This ready-to-eat cup provides convenient single serve portion control and room for milk. Whole Grain Corn - first ingredient. Meets 2 ounce equivalent grains and USDA Smart Snack criteria.

### 057763 - Cereal Cocoa Puffs Bowlpak Wg

Your favorite Cocoa Puffs(TM) taste with 25% less sugar. Enjoy, the naturally flavored, reduced sugar, frosted corn puff cereal with real cocoa. This ready-to-eat cup provides convenient single serve portion control and room for milk. Whole Grain Corn - first ingredient. Meets 2 ounce equivalent grains and USDA Smart Snack criteria.